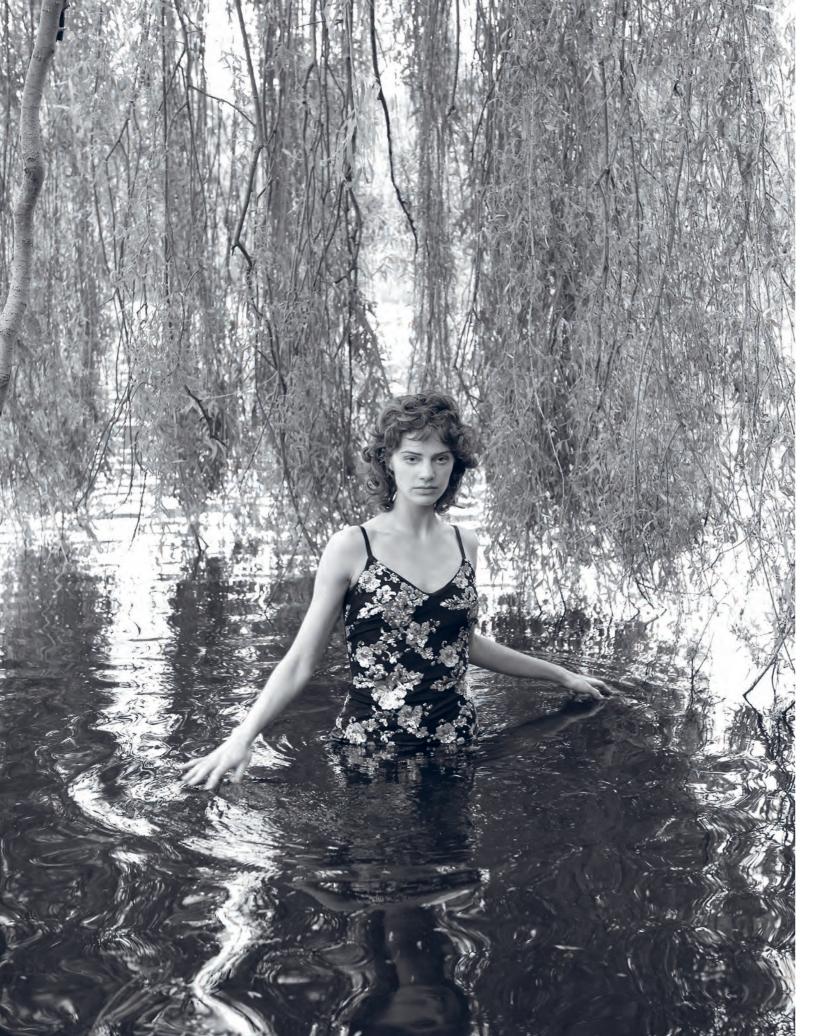

Giselle wears bandeau top by Girlfriend Collective, vintage tracksuit trousers by Isabel Marant and vintage mules from Vinegar Yard. Finn wears cardigan from The Wonders of Vintage and jeans by LE.J.