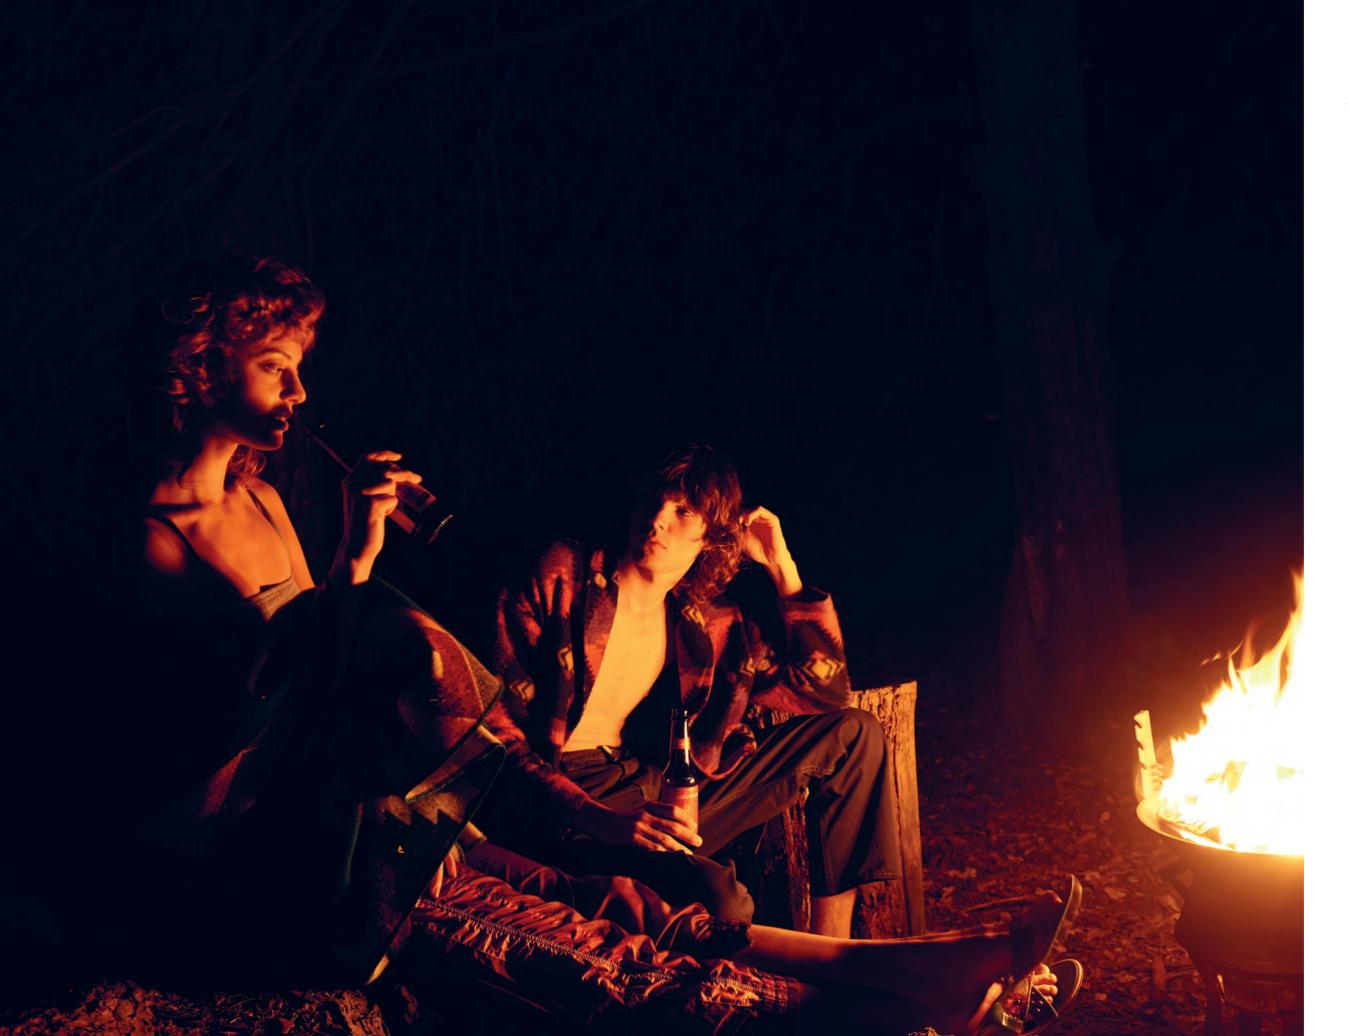

Giselle wears white vest top by Sunspel and pink foiled-leather and wool trousers by Nona The Label. Finbar wears striped v-neck sweater from The Wonders of Vintage

This page Finbar wears snake-print cardigan by Séfr. Opposite page Giselle wears vintage sequin mini dress from Vinegar Yard