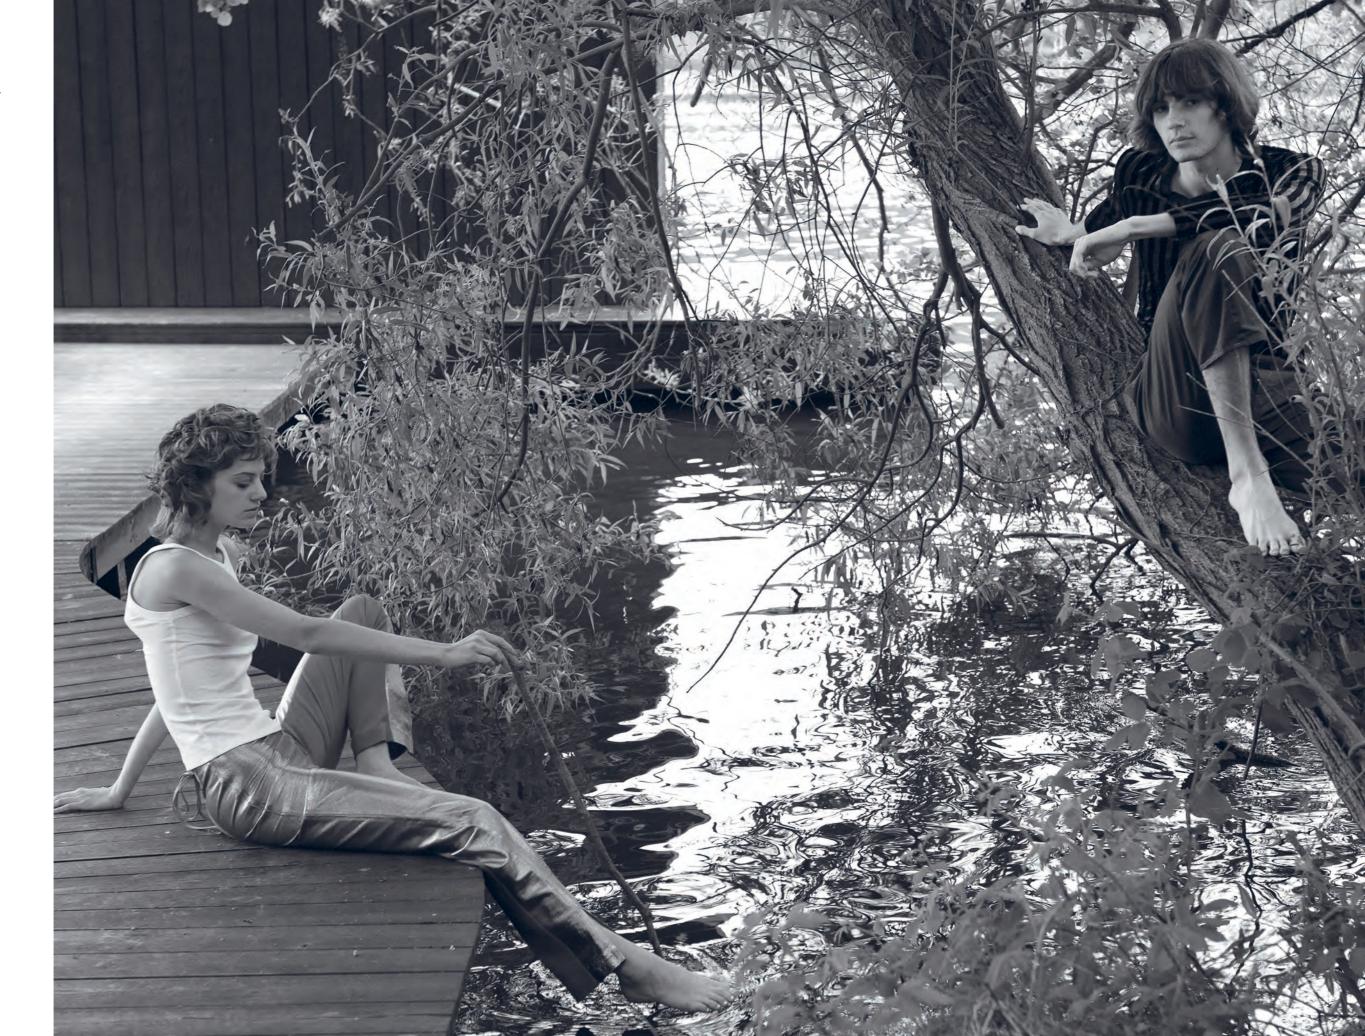

Giselle wears white vest top by Sunspel and pink foiled-leather and wool trousers by Nona The Label. Finbar wears striped v-neck sweater from The Wonders of Vintage

This page Finbar wears snake-print cardigan by Séfr. Opposite page Giselle wears vintage sequin mini dress from Vinegar Yard