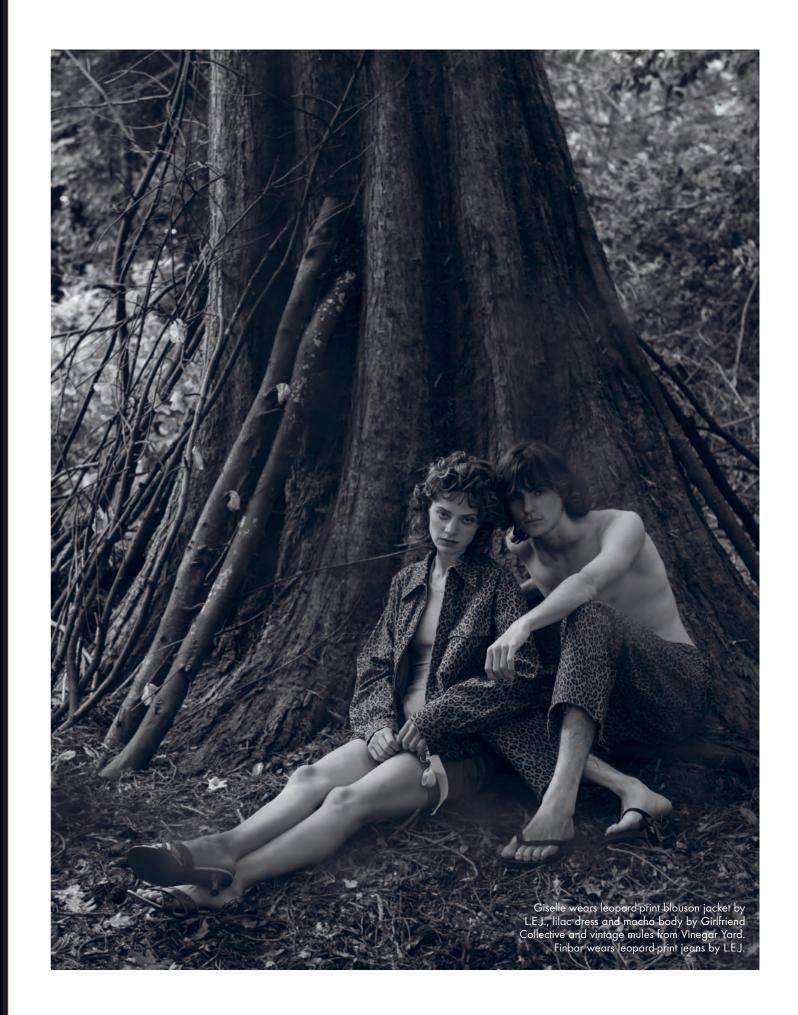

## 

Photographer: Jane Hilton
Styling: Nicki Black
Hair and make-up: Julie Thomas at David Artists
using Sam McKnight grooming products
Models: Giselle at Select and
Finbar at PRM
Location: Fritton Lake Retreats, Norfolk
The Crew stayed @frittonlake\_retreat74