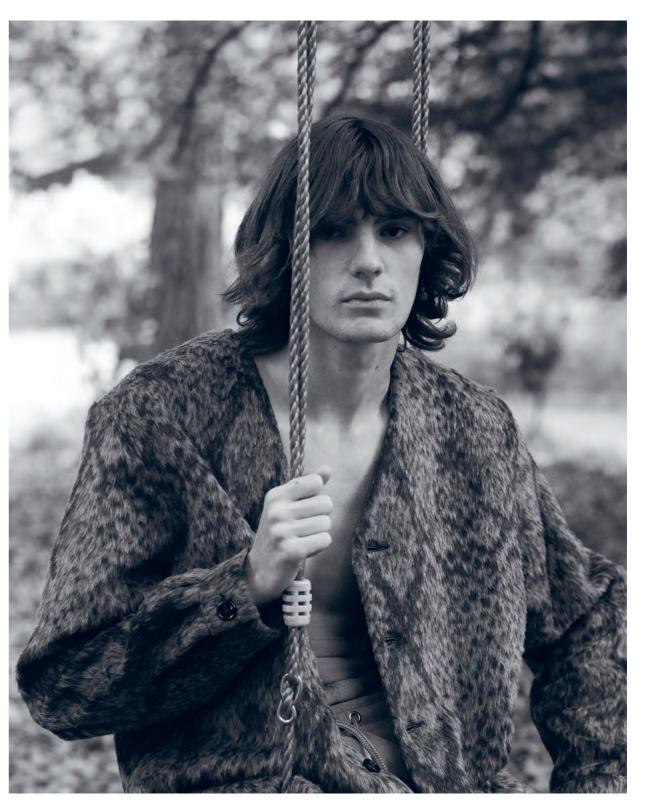

Giselle wears white vest top by Sunspel and pink foiled-leather and wool trousers by Nona The Label. Finbar wears striped v-neck sweater from The Wonders of Vintage

This page Finbar wears snake-print cardigan by Séfr. Opposite page Giselle wears vintage sequin mini dress from Vinegar Yard